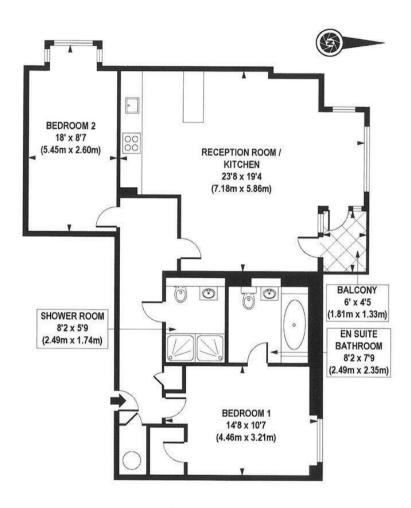

## £1,380,000 Leasehold

A 2 DOUBLE BEDROOM apartment for sale of approx. 915 sq.ft (85 sq.m) in Hepworth Court, part of the popular Grosvenor Waterside development in Chelsea. This bright apartment has an open plan reception room with a modern integrated kitchen and access to PRIVATE BALCONY and two bathrooms (1 en-suite). Good storage including built-in wardrobes to the master bedroom. The apartment has newly restored wood flooring and has been recently repainted. There is comfort cooling and SECURE PARKING. 24 HOUR CONCIERGE, GYM & SPA. On-site Sainsbury's Local, coffee shop and private kids club. SLOANE SQUARE & VICTORIA station with Gatwick Express are within walking distance.

## GARTON JONES.COM

8 Gatliff Road Grosvenor Waterside Chelsea London SW1W 8DP Sales +44 (0) 20 7730 5007 gws@gartonjones.com www.gartonjones.com

- 915 Sq.ft (85 Sq.m)
- · 2 Double Bedrooms
- · Open Plan Reception Room
- · Modern Integrated Kitchen
- · 2 Bathrooms
- · 24 Hour Concierge
- · Private Balcony
- · Residents Leisure Suite With Gym & Spa Facilities
- · On-Site Sainsbury's, Private Kids Club And Creche
- Walking Distance To Sloane Square & Victoria Station

APPROXIMATE GROSS INTERNAL AREA 915 sq. ft / 85.06 sq. m