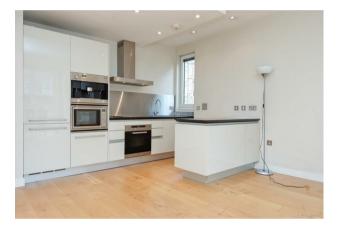

## £1,380,000 Leasehold

A 2 DOUBLE BEDROOM apartment for sale of approx. 915 sq.ft (85 sq.m) in Hepworth Court, part of the popular Grosvenor Waterside development in Chelsea. This bright apartment has an open plan reception room with a modern integrated kitchen and access to PRIVATE BALCONY and two bathrooms (1 en-suite). Good storage including built-in wardrobes to the master bedroom. The apartment has newly restored wood flooring and has been recently repainted. There is comfort cooling and SECURE PARKING. 24 HOUR CONCIERGE, GYM & SPA. On-site Sainsbury's Local, coffee shop and private kids club. SLOANE SQUARE & VICTORIA station with Gatwick Express are within walking distance.

## GARTON JONES.COM

8 Gatliff Road Grosvenor Waterside Chelsea London SW1W 8DP Sales +44 (0) 20 7730 5007 gws@gartonjones.com www.gartonjones.com

- 915 Sq.ft (85 Sq.m)
- · 2 Double Bedrooms
- · Open Plan Reception Room
- · Modern Integrated Kitchen
- · 2 Bathrooms
- · 24 Hour Concierge
- · Private Balcony
- · Residents Leisure Suite With Gym & Spa Facilities
- · On-Site Sainsbury's, Private Kids Club And Creche
- Walking Distance To Sloane Square & Victoria Station