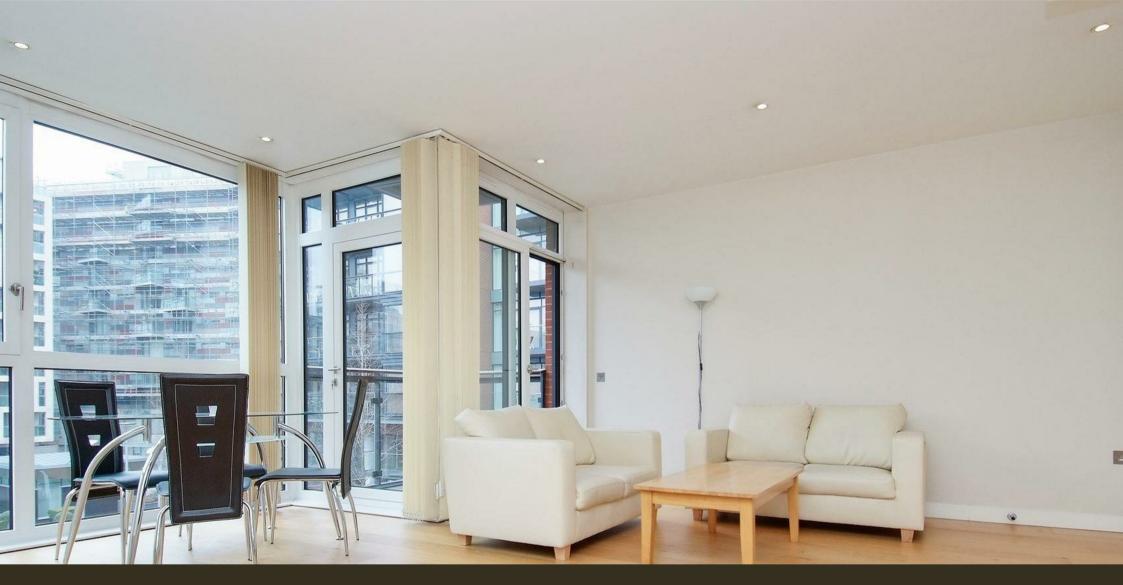

## £1,380,000 Leasehold

A 2 DOUBLE BEDROOM apartment for sale of approx. 915 sq.ft (85 sq.m) in Hepworth Court, part of the popular Grosvenor Waterside development in Chelsea. This bright apartment has an open plan reception room with a modern integrated kitchen and access to PRIVATE BALCONY and two bathrooms (1 en-suite). Good storage including built-in wardrobes to the master bedroom. The apartment has newly restored wood flooring and has been recently repainted. There is comfort cooling and SECURE PARKING. 24 HOUR CONCIERGE, GYM & SPA. On-site Sainsbury's Local, coffee shop and private kids club. SLOANE SQUARE & VICTORIA station with Gatwick Express are within walking distance.

## GARTON JONES.COM

8 Gatliff Road Grosvenor Waterside Chelsea London SW1W 8DP Sales +44 (0) 20 7730 5007 gws@gartonjones.com www.gartonjones.com

- 915 Sq.ft (85 Sq.m)
- · 2 Double Bedrooms
- · Open Plan Reception Room
- · Modern Integrated Kitchen
- · 2 Bathrooms
- · 24 Hour Concierge
- · Private Balcony
- · Residents Leisure Suite With Gym & Spa Facilities
- · On-Site Sainsbury's, Private Kids Club And Creche
- Walking Distance To Sloane Square & Victoria Station